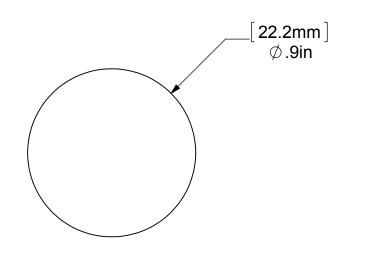

**DESCRIPTION** ITEM NO. PART NUMBER QTY. PSRD8-12 BASE BL1T-1.25 **HEAD** 

2

| CONFIDENTIALITY/LIMITED LIABILITY STATEMENT                                                |  |
|--------------------------------------------------------------------------------------------|--|
| This document (and any files attached to it) is confidential and intended only for the     |  |
| person or entity to which it is delivered. If you are not the intended recipient, then you |  |
| have received this document by mistake and any use, dissemination, forwarding,             |  |