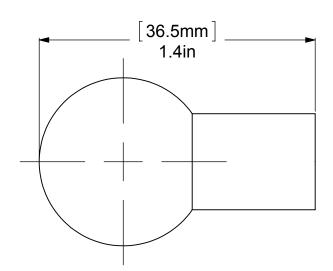

**DESCRIPTION** ITEM NO. PART NUMBER QTY. PSRD8-12 BASE BL1T-1.25 **HEAD** 

2

| CONFIDENTIALITY/LIMITED LIABILITY STATEMENT                                                |  |
|--------------------------------------------------------------------------------------------|--|
| This document (and any files attached to it) is confidential and intended only for the     |  |
| person or entity to which it is delivered. If you are not the intended recipient, then you |  |
| have received this document by mistake and any use, dissemination, forwarding,             |  |