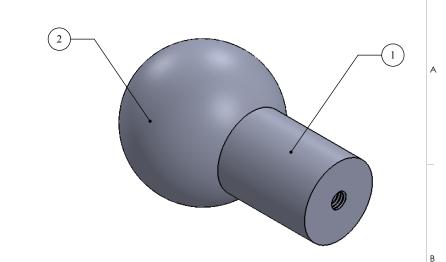

**DESCRIPTION** ITEM NO. PART NUMBER QTY. PSRD8-12 BASE BL1T-1.25 **HEAD** 

2

| CONFIDENTIALITY/LIMITED LIABILITY STATEMENT                                                |  |
|--------------------------------------------------------------------------------------------|--|
| This document (and any files attached to it) is confidential and intended only for the     |  |
| person or entity to which it is delivered. If you are not the intended recipient, then you |  |
| have received this document by mistake and any use, dissemination, forwarding,             |  |